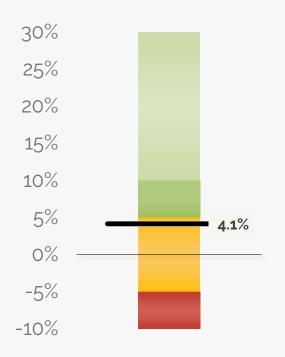

#### **Gross Margin**

Revenue less expenses, divided by revenue

#### 4.1% GROSS MARGIN

The forecasted net income is \$660k, which is \$1.1m below the budget. It yields a 4.1% gross margin.