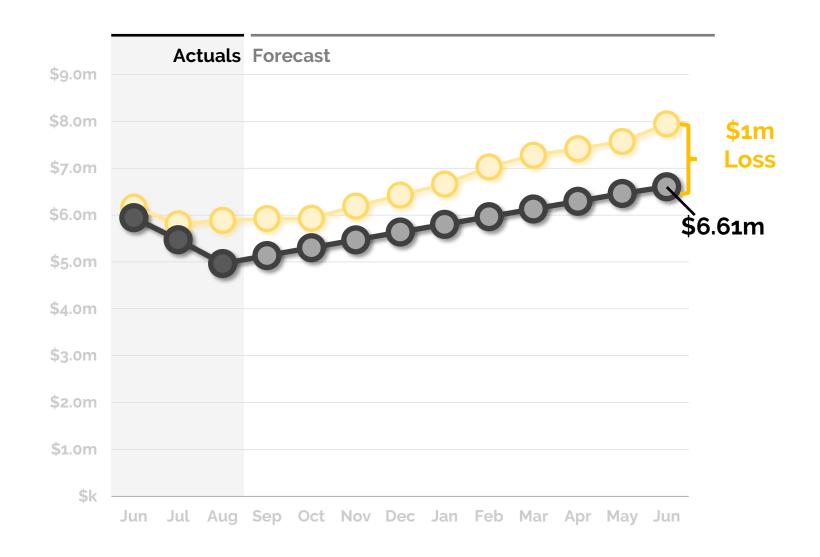

# 157 Days of Cash at year's end

We forecast the school's year ending cash balance as **\$6.61m**, **\$1m** below budget.

WADA decrease of 149 had a substantial impact on State revenue. Along with a significant change to building improvements and transportation. The KCPS MOU has a positive swing of \$686K to revenue.