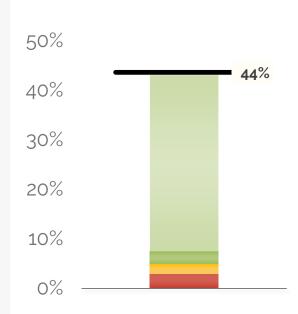

#### **Fund Balance %**

Forecasted Ending Fund Balance
/ Total Expenses

#### **43.62% AT YEAR'S END**

The school is projected to end the year with a fund balance of \$6,684,366. Last year's fund balance was \$6,024,239.