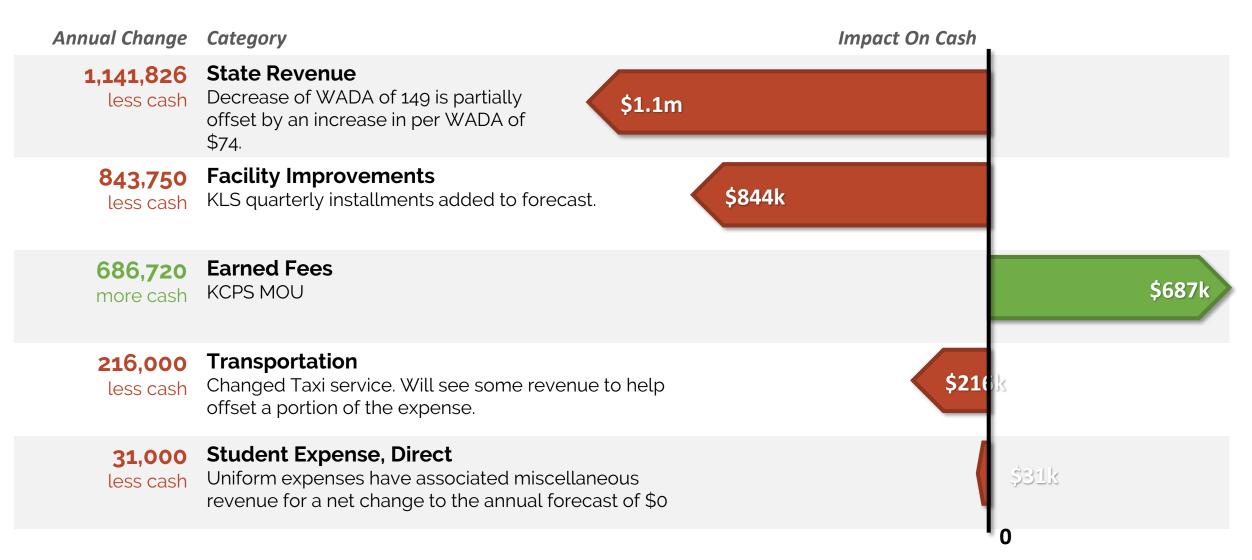

## **Key Forecast Changes This Month**

The August forecast decreased the year-end cash expectation by \$1.5m. Key changes:

|                              | Year-To-Date |           |           | Ar         | nnual Forecast |             |            |  |
|------------------------------|--------------|-----------|-----------|------------|----------------|-------------|------------|--|
|                              | Actual       | Budget    | Variance  | Forecast   | Budget         | Variance    | Remaining  |  |
| Revenue                      |              |           |           |            |                |             |            |  |
| Local Revenue                | 181,145      | 223,637   | (42,492)  | 1,264,556  | 1,264,091      | 465         | 1,083,411  |  |
| State Revenue                | 1,148,806    | 1,427,472 | (278,666) | 8,939,446  | 10,081,271     | (1,141,825) | 7,790,639  |  |
| Federal Revenue              | 88,673       | 504,290   | (415,617) | 4,021,270  | 4,025,639      | (4,369)     | 3,932,597  |  |
| Private Grants and Donations | 152,250      | -         | 152,250   | 1,030,000  | 1,030,000      | -           | 877,750    |  |
| Earned Fees                  | 42,338       | -         | 42,338    | 729,058    | -              | 729,058     | 686,720    |  |
| Total Revenue                | 1,613,213    | 2,155,399 | (542,187) | 15,984,330 | 16,401,001     | (416,671)   | 14,371,117 |  |
| Expenses                     |              |           |           |            |                |             |            |  |
| Salaries                     | 1,156,593    | 1,221,696 | 65,103    | 6,820,375  | 7,330,177      | 509,802     | 5,663,781  |  |
| Benefits and Taxes           | 343,936      | 345,877   | 1,940     | 1,911,859  | 2,075,259      | 163,400     | 1,567,923  |  |
| Staff-Related Costs          | 2,420        | 46,317    | 43,896    | 277,900    | 277,900        | 0           | 275,480    |  |
| Rent                         | 45,161       | 33,333    | (11,828)  | 200,000    | 200,000        | (O)         | 154,839    |  |
| Occupancy Service            | 136,506      | 175,323   | 38,817    | 1,053,811  | 1,051,937      | (1,874)     | 917,305    |  |
| Student Expense, Direct      | 236,769      | 188,038   | (48,731)  | 1,159,229  | 1,128,229      | (31,000)    | 922,459    |  |
| Student Expense, Food        | 12,695       | 128,825   | 116,130   | 772,950    | 772,950        | (O)         | 760,255    |  |
| Office & Business Expense    | 360,061      | 151,551   | (208,510) | 909,375    | 909,305        | (70)        | 549,314    |  |
| Transportation               | 51,798       | 131,894   | 80,096    | 1,007,363  | 791,363        | (216,000)   | 955,565    |  |
| Total Ordinary Expenses      | 2,345,940    | 2,422,853 | 76,913    | 14,112,861 | 14,537,119     | 424,258     | 11,766,921 |  |
| Net Operating Income         | (732,727)    | (267,454) | (465,274) | 1,871,469  | 1,863,882      | 7,587       | 2,604,196  |  |
| Extraordinary Expenses       |              |           |           |            |                |             |            |  |
| Interest                     | 14,039       | 14,390    | 351       | 86,342     | 86,342         | 0           | 72,303     |  |
| Facility Improvements        | 281,250      | -         | (281,250) | 1,125,000  | -              | (1,125,000) | 843,750    |  |
| Total Extraordinary Expenses | 295,289      | 14,390    | (280,899) | 1,211,342  | 86,342         | (1,125,000) | 916,053    |  |
| Total Expenses               | 2,641,229    | 2,437,244 | (203,985) | 15,324,203 | 14,623,462     | (700,742)   | 12,682,974 |  |
| Net Income                   | (1,028,016)  | (281,844) | (746,172) | 660,126    | 1,777,539      | (1,117,413) | 1,688,143  |  |
| Cash Flow Adjustments        | 48,365       | -         | 48,365    | (0)        | -              | (0)         | (48,365)   |  |
| Change in Cash               | (979,651)    | (281,844) | (697,807) | 660,126    | 1,777,539      | (1,117,413) | 1,639,778  |  |