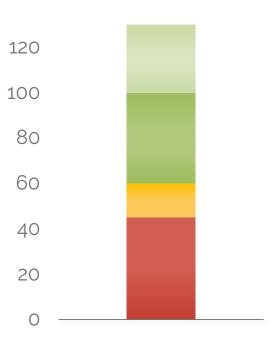

#### **Days of Cash**

Cash balance at year-end divided by average daily expenses

#### 157 DAYS OF CASH AT YEAR'S END

The school will end the year with 157 days of cash. This is above the recommended 60 days